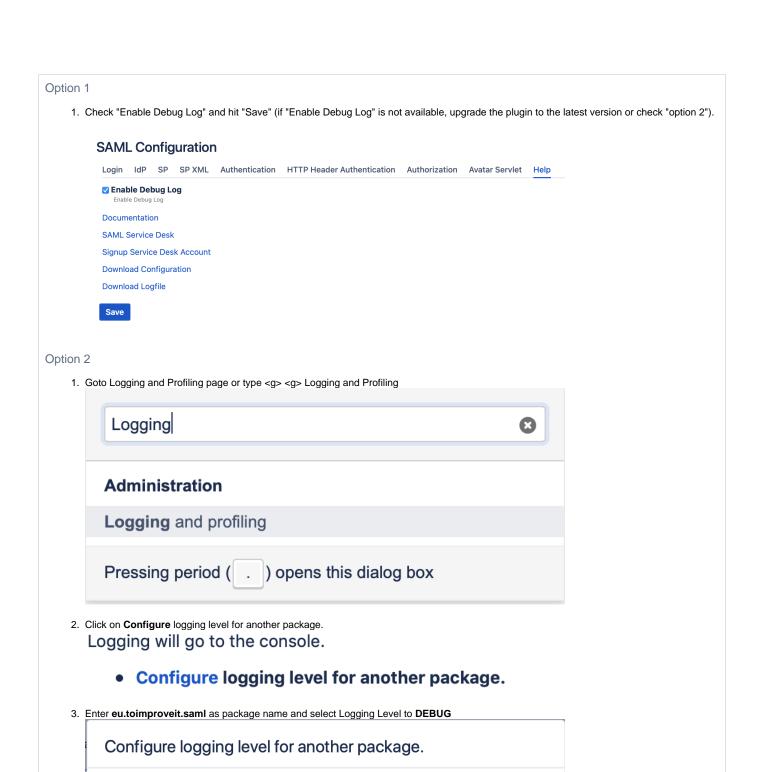

#### Option 1

- 1. Download configuration and attach this file to the ticket
- 2. Download logging and attach this file to the ticket

## Option 2

1. Create a support zip and attach it to the ticket

https://confluence.atlassian.com/support/create-a-support-zip-790796819.html